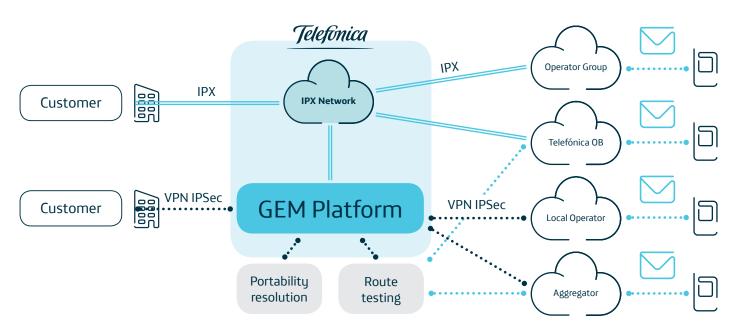

d to specific needs.
- Income generation: Business opportunity due to the worldwide increase of A2P messaging services.
- > Quality end-to-end service: Including testing of end-to-end interoperability.

## Service Features



- > High quality routes. Two-way messaging available.
- Mobile Number Portability resolution to ensure delivery of the SMS to the correct network.
- > Support for opt-in/opt-out functionalities and black-out time periods to fulfill local market requirements.
- Support for multiple alphabets, binary content and concatenated messages.
- Standard APIs to integrate with your business processes: SMPP, Web services (SOAP, REST).
- > Reporting tool with detailed information about delivered traffic.
- > Multilingual 24/7 support.

## Global Enterprise Messaging Architecture



## Typical applications

### ) Health

- > Preventive care alerts
- > Medical appointments
- > Medical reporting results
- > Welfare support notices
- > Patient queue management

## Travel

- > Flight/bus/train boarding pass
- > Schedules, routes & bookings
- > Discount and offer alerts
- > Arrival/departure reminders

### 🐼 Banking

- > Transaction Alerts
- > Insufficient balance notification
- > One-time password
- > Balance-on-demand
- > Transfers and payments

#### Institutions

- > Emergency alerts
- > Mass surveys
- > Interactive information portal
- > Status of social services (license, passport, ...)
- > Reports of crimes





and the say